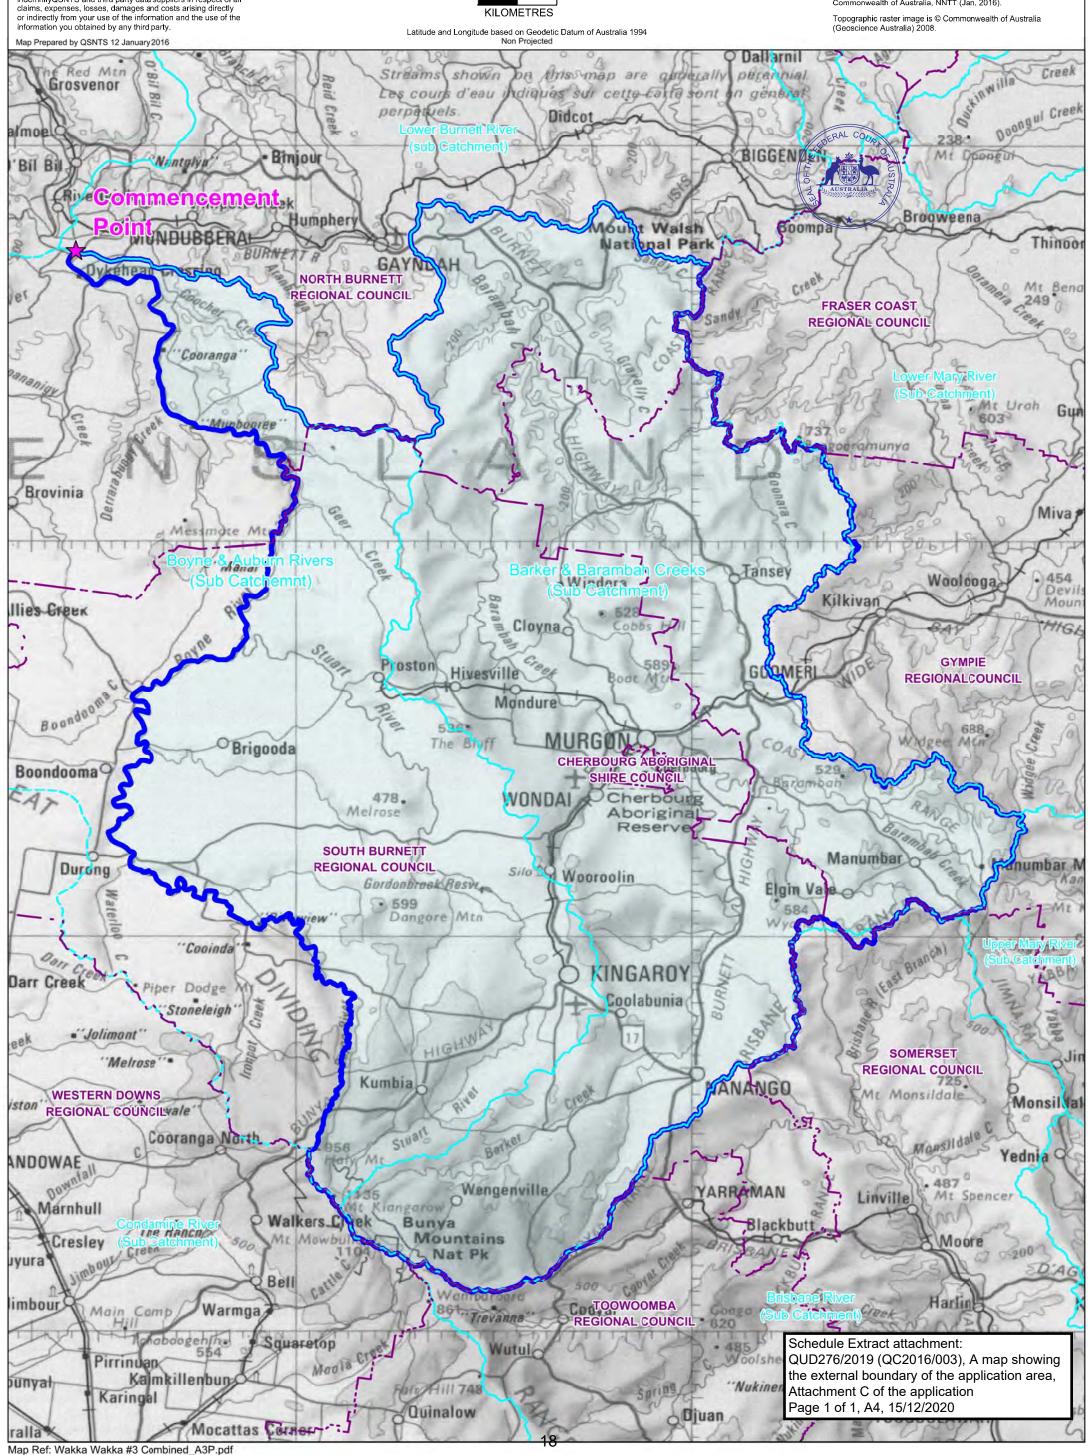

## QUD621/2011 Wakka Wakka People #3 (Combined)

## NATIVE TITLE DETERMINATION APPLICATION

Note: to determine the area subject to claim within the external boundary, reference to the application description is neccessary Application boundary complied by QSNTS.

LGA and Drainage BasinSub-Area Queensland data sourced from State of Queensland, DERM (Sept. 2011). Native title claim basedon on data sourced from Commonwealth of Australia, NNTT (Jan. 2016).